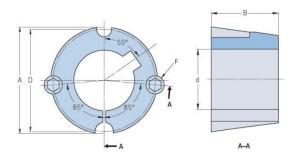

## PHF TB1108X0.875

| r                  | <b></b>        |
|--------------------|----------------|
| Bushing no.        | TB1108         |
| d = Bore diameter  | 22             |
| (mm)               |                |
| Bore diameter (in) | 0.87           |
| Keyway width       | 6.4            |
| (mm)               |                |
| Keyway width (in)  | 0.25           |
| Keyway depth       | 3.2            |
| (mm)               |                |
| Keyway depth (in)  | 0.13           |
| A (mm)             | 38.4           |
| A (in)             | 1.51           |
| B (mm)             | 22.2           |
| B (in)             | 0.87           |
| D (mm)             | 36.9           |
| D (in)             | 1.45           |
| E (mm)             | -              |
| E (in)             | -              |
| F (mm)             | 6.350 x 12.700 |
| F (in)             | -              |
| Weight (kg)        | 0.1            |
| Weight (lbs)       | 0.22           |
| ·                  | ·              |